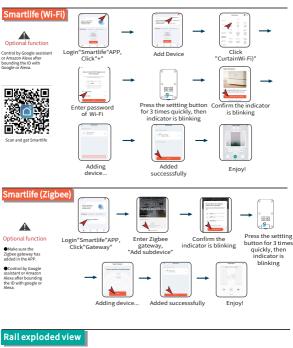

## Settings Enter the setting state The setting state goes out 0. within 10 seconds if there is Long press the setting Release the button when Done no other operation! button for 3 seconds the indicator is bright Learn code Click the up button The motor is in Done setting state on the remote once It is effective only when the the Click the setting button once Done remote in use has been learned! Reverse Settings The working direction of all the controls will be reversed after setting! The motor is in setting state Click the down button once Soft start It is effective only when the the Ω. remote in use has been learned! The motor is in Click the middle Done setting state button once Motor networking Quickly click the setting Add devices through Done button for 3 times apps or smart speaker ●The indicator goes out in 6 Speed setting seconds automatically if <u>aa</u> there are no more operations. 9. ٥. Quickly click the setting Click the setting button, 3 levels are settable. Done button for 4 times the flash times of indicator shows the speed levels Default speed level is 2. Reset (Clear Code) The motor is in Long press the setting Done setting state button for 3 seconds