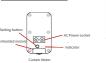

## Settings Enter the setting state The setting state goes out 0. within 10 seconds if there is Long press the setting Release the button when Done no other operation! button for 3 seconds the indicator is bright Learn code Click the up button The motor is in Done setting state on the remote once It is effective only when the the Click the setting button once Done remote in use has been learned! Reverse Settings The working direction of all the controls will be reversed after setting! The motor is in setting state Click the down button once Soft start It is effective only when the the Ω. remote in use has been learned! The motor is in Click the middle Done setting state button once Motor networking Quickly click the setting Add devices through Done button for 3 times apps or smart speaker ●The indicator goes out in 6 Speed setting seconds automatically if <u>aa</u> there are no more operations. 9. ٥. Quickly click the setting Click the setting button, 3 levels are settable. Done button for 4 times the flash times of indicator shows the speed levels Default speed level is 2. Reset (Clear Code) The motor is in Long press the setting Done setting state button for 3 seconds